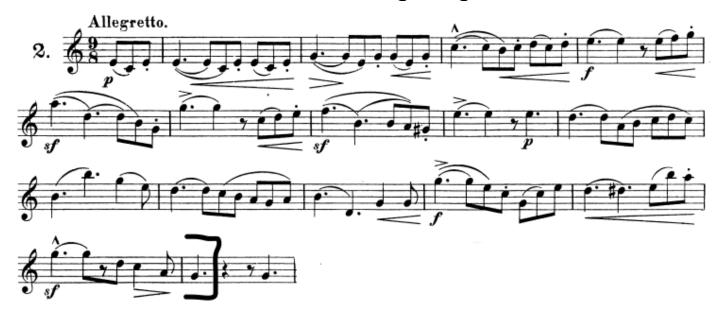

## **OBOE Etude 2:**

C. Besozzi: 28 Etudes for Oboe – Etude No. 9 (Quarter note = 112) Do not take repeat