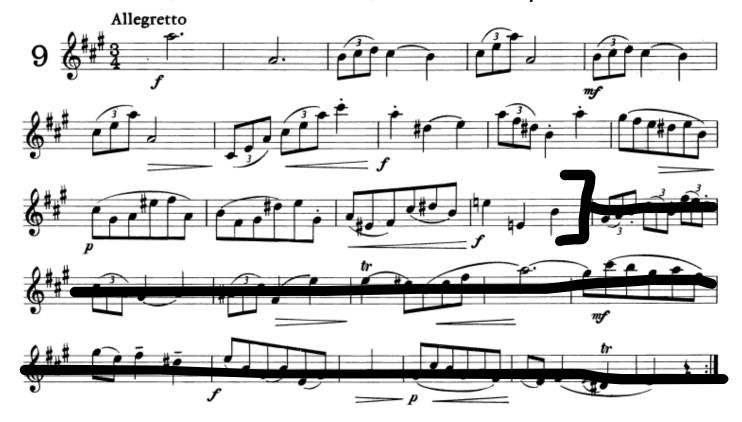

## **OBOE Etude 1:**

L. Wiedemann – 45 Etudes for Oboe - Etude #2 (Quarter note = 80) Beginning to m. 16