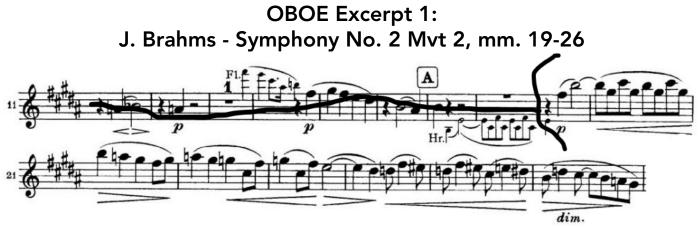

2024-25 Audition Excerpts Philharmonic



## YOUTH ORCHESTRAS

## AUDITION EXCERPTS Philharmonic OBOE 2024-25 Season

## INSTRUCTIONS

Review JSYO Audition Guidelines: <u>https://jaxsymphony.org/jsyo/jsyo-auditions/</u>

To complete the JSYO application and submit audition recordings:

- 1. Go to <u>https://app.getacceptd.com/jaxsymphony</u>
- 2. Complete the application through Get Acceptd
- 3. Record and Upload Solo and Excerpt Recordings
- 4. After uploading Solo and Excerpts, you will receive instructions to Record and Upload Sight Reading and Scales

For questions about auditions, contact: Manager of Music Education (JSYO) JSYO@jaxsymphony.org (904) 354-5120



OBOE Excerpt 2: M. Ravel: Tombeau de Couperin, Mvt. I, Beginning to 2