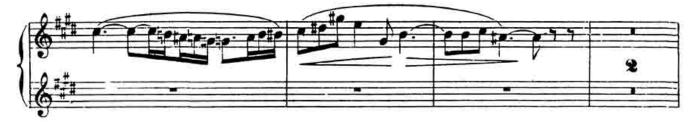

2024-25 Audition Excerpts Philharmonic



## AUDITION EXCERPTS Philharmonic FLUTE 2024-25 Season

## INSTRUCTIONS

Review JSYO Audition Guidelines: <u>https://jaxsymphony.org/jsyo/jsyo-auditions/</u>

To complete the JSYO application and submit audition recordings:

- 1. Go to <a href="https://app.getacceptd.com/jaxsymphony">https://app.getacceptd.com/jaxsymphony</a>
- 2. Complete the application through Get Acceptd
- 3. Record and Upload Solo and Excerpt Recordings
- 4. After uploading Solo and Excerpts, you will receive instructions to Record and Upload Sight Reading and Scales

For questions about auditions, contact: Manager of Music Education (JSYO) JSYO@jaxsymphony.org (904) 354-5120













2

## 2024-25 Audition Excerpts Philharmonic