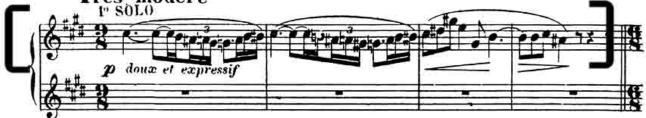

2024-25 Audition Excerpts Philharmonic



## AUDITION EXCERPTS Philharmonic FLUTE 2024-25 Season

## INSTRUCTIONS

Review JSYO Audition Guidelines: <u>https://jaxsymphony.org/jsyo/jsyo-auditions/</u>

To complete the JSYO application and submit audition recordings:

- 1. Go to <a href="https://app.getacceptd.com/jaxsymphony">https://app.getacceptd.com/jaxsymphony</a>
- 2. Complete the application through Get Acceptd
- 3. Record and Upload Solo and Excerpt Recordings
- 4. After uploading Solo and Excerpts, you will receive instructions to Record and Upload Sight Reading and Scales

For questions about auditions, contact: Manager of Music Education (JSYO) JSYO@jaxsymphony.org (904) 354-5120













2

## 2024-25 Audition Excerpts Philharmonic