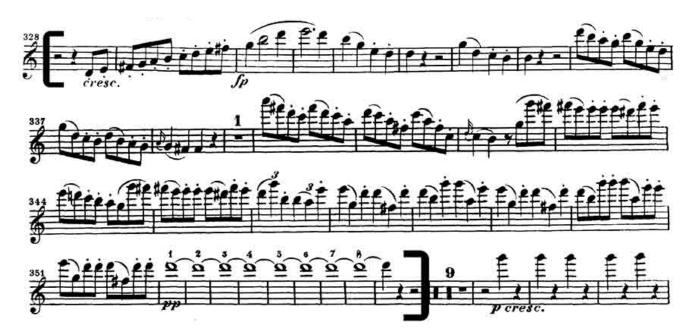

2024-25 Audition Excerpts Philharmonic



## AUDITION EXCERPTS Philharmonic FLUTE 2024-25 Season

## INSTRUCTIONS

Review JSYO Audition Guidelines: <u>https://jaxsymphony.org/jsyo/jsyo-auditions/</u>

To complete the JSYO application and submit audition recordings:

- 1. Go to <a href="https://app.getacceptd.com/jaxsymphony">https://app.getacceptd.com/jaxsymphony</a>
- 2. Complete the application through Get Acceptd
- 3. Record and Upload Solo and Excerpt Recordings
- 4. After uploading Solo and Excerpts, you will receive instructions to Record and Upload Sight Reading and Scales

For questions about auditions, contact: Manager of Music Education (JSYO) JSYO@jaxsymphony.org (904) 354-5120













2

## 2024-25 Audition Excerpts Philharmonic