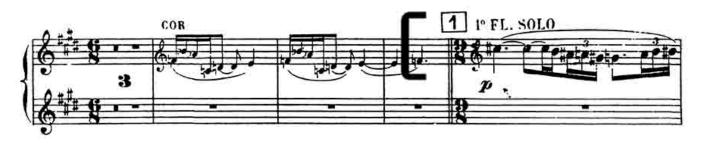

2024-25 Audition Excerpts Philharmonic



## AUDITION EXCERPTS Philharmonic FLUTE 2024-25 Season

## INSTRUCTIONS

Review JSYO Audition Guidelines: <u>https://jaxsymphony.org/jsyo/jsyo-auditions/</u>

To complete the JSYO application and submit audition recordings:

- 1. Go to <a href="https://app.getacceptd.com/jaxsymphony">https://app.getacceptd.com/jaxsymphony</a>
- 2. Complete the application through Get Acceptd
- 3. Record and Upload Solo and Excerpt Recordings
- 4. After uploading Solo and Excerpts, you will receive instructions to Record and Upload Sight Reading and Scales

For questions about auditions, contact: Manager of Music Education (JSYO) JSYO@jaxsymphony.org (904) 354-5120













2

## 2024-25 Audition Excerpts Philharmonic