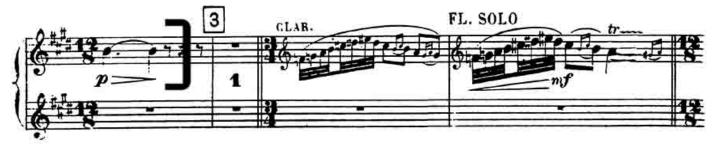

2024-25 Audition Excerpts Philharmonic



## AUDITION EXCERPTS Philharmonic FLUTE 2024-25 Season

## INSTRUCTIONS

Review JSYO Audition Guidelines: <u>https://jaxsymphony.org/jsyo/jsyo-auditions/</u>

To complete the JSYO application and submit audition recordings:

- 1. Go to <a href="https://app.getacceptd.com/jaxsymphony">https://app.getacceptd.com/jaxsymphony</a>
- 2. Complete the application through Get Acceptd
- 3. Record and Upload Solo and Excerpt Recordings
- 4. After uploading Solo and Excerpts, you will receive instructions to Record and Upload Sight Reading and Scales

For questions about auditions, contact: Manager of Music Education (JSYO) JSYO@jaxsymphony.org (904) 354-5120













2

## 2024-25 Audition Excerpts Philharmonic