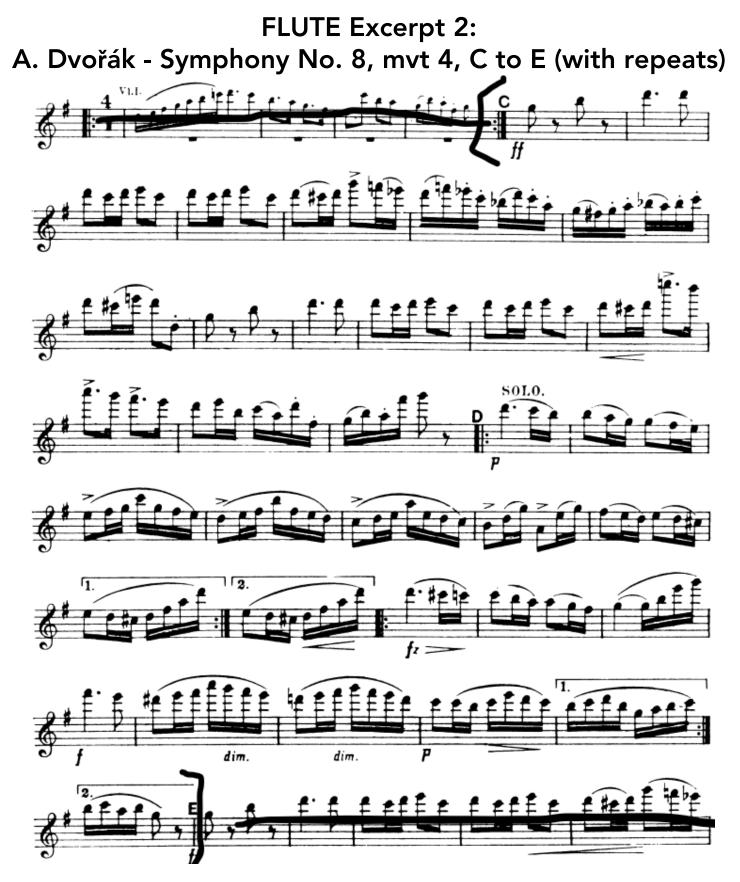

2024-25 Audition Excerpts Philharmonic



## AUDITION EXCERPTS Philharmonic FLUTE 2024-25 Season

## INSTRUCTIONS

Review JSYO Audition Guidelines: <u>https://jaxsymphony.org/jsyo/jsyo-auditions/</u>

To complete the JSYO application and submit audition recordings:

- 1. Go to <a href="https://app.getacceptd.com/jaxsymphony">https://app.getacceptd.com/jaxsymphony</a>
- 2. Complete the application through Get Acceptd
- 3. Record and Upload Solo and Excerpt Recordings
- 4. After uploading Solo and Excerpts, you will receive instructions to Record and Upload Sight Reading and Scales

For questions about auditions, contact: Manager of Music Education (JSYO) JSYO@jaxsymphony.org (904) 354-5120













2

## 2024-25 Audition Excerpts Philharmonic