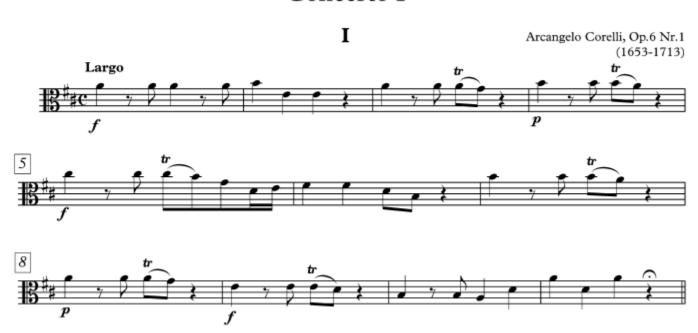

## JSYO Encore Strings Excerpt VIOLA:

## A. Corelli - Concerto Grosso in D Major I. Largo, mm. 1-11

Viola