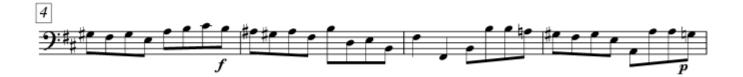

## A. Corelli - Concerto Grosso in D Major I. Largo, mm. 1-11

C-bass

## Concerto I

Largo

Arcangelo Corelli, Op.6 Nr.1
(1653-1713)