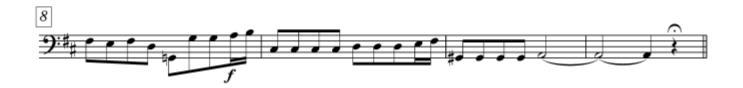

## A. Corelli - Concerto Grosso in D Major I. Largo, mm. 1-11

C-bass

## Concerto I

Largo

Arcangelo Corelli, Op.6 Nr.1
(1653-1713)